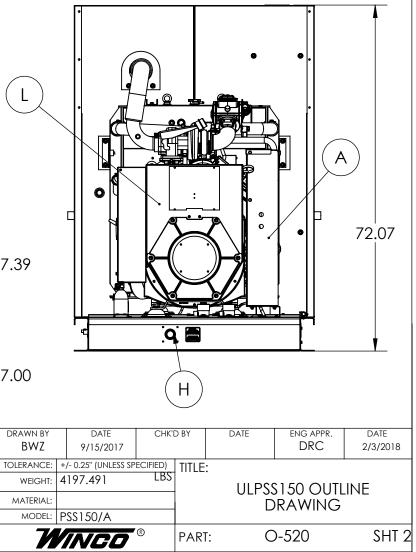

|          |                      | 1         |          |   |         |          |            |                                                                                                                 |
|----------|----------------------|-----------|----------|---|---------|----------|------------|-----------------------------------------------------------------------------------------------------------------|
|          | O-250                |           |          | ( |         | $\frown$ |            | IRN                                                                                                             |
|          |                      | -         |          |   | F (D) ( | C        |            |                                                                                                                 |
|          |                      |           | K        |   |         |          |            | · · · · · · · · · · · · · · · · · · ·                                                                           |
|          |                      |           |          |   | M       |          | 15.<br>18. |                                                                                                                 |
|          |                      |           | 5.00     |   |         |          |            |                                                                                                                 |
|          |                      |           |          |   |         |          |            | В                                                                                                               |
|          | KEY COMPONENT        | S         | <b>#</b> |   |         |          |            |                                                                                                                 |
| A        | ENGINE CONTR         |           |          |   |         |          |            |                                                                                                                 |
| В        | MAIN LINE CIRCUIT B  |           |          |   |         |          | <br>       |                                                                                                                 |
| С        | GROUP 24 BATTERY(NOT | INCLUDED) |          |   |         |          |            |                                                                                                                 |
| D        | OIL FILL             |           |          |   |         |          |            |                                                                                                                 |
| E        | OIL DRAIN            |           |          | 0 |         |          |            | €                                                                                                               |
| F        | OIL DIPSTICK         |           |          | ( |         |          |            | ;                                                                                                               |
| G        | OIL FILTER           |           |          |   | J (E)   | G        |            |                                                                                                                 |
| <u>H</u> | FUEL INLET           |           |          |   |         |          |            |                                                                                                                 |
|          | AIR FILTER           |           |          |   |         |          |            |                                                                                                                 |
| J        |                      |           |          |   |         |          |            |                                                                                                                 |
| K        |                      |           |          |   |         |          |            | THIS DRAWING CONTAINS<br>PROPRIETARY<br>INFORMATION BELONGING<br>TO WINCO,<br>UNAUTHORIZED USE IS<br>PROHIBITED |
| L        |                      |           |          |   |         |          |            | TO WINCO,<br>UNAUTHORIZED USE IS<br>PROHIBITED                                                                  |
| M        | BATTERY CHARC        | JEK       |          |   |         |          |            |                                                                                                                 |