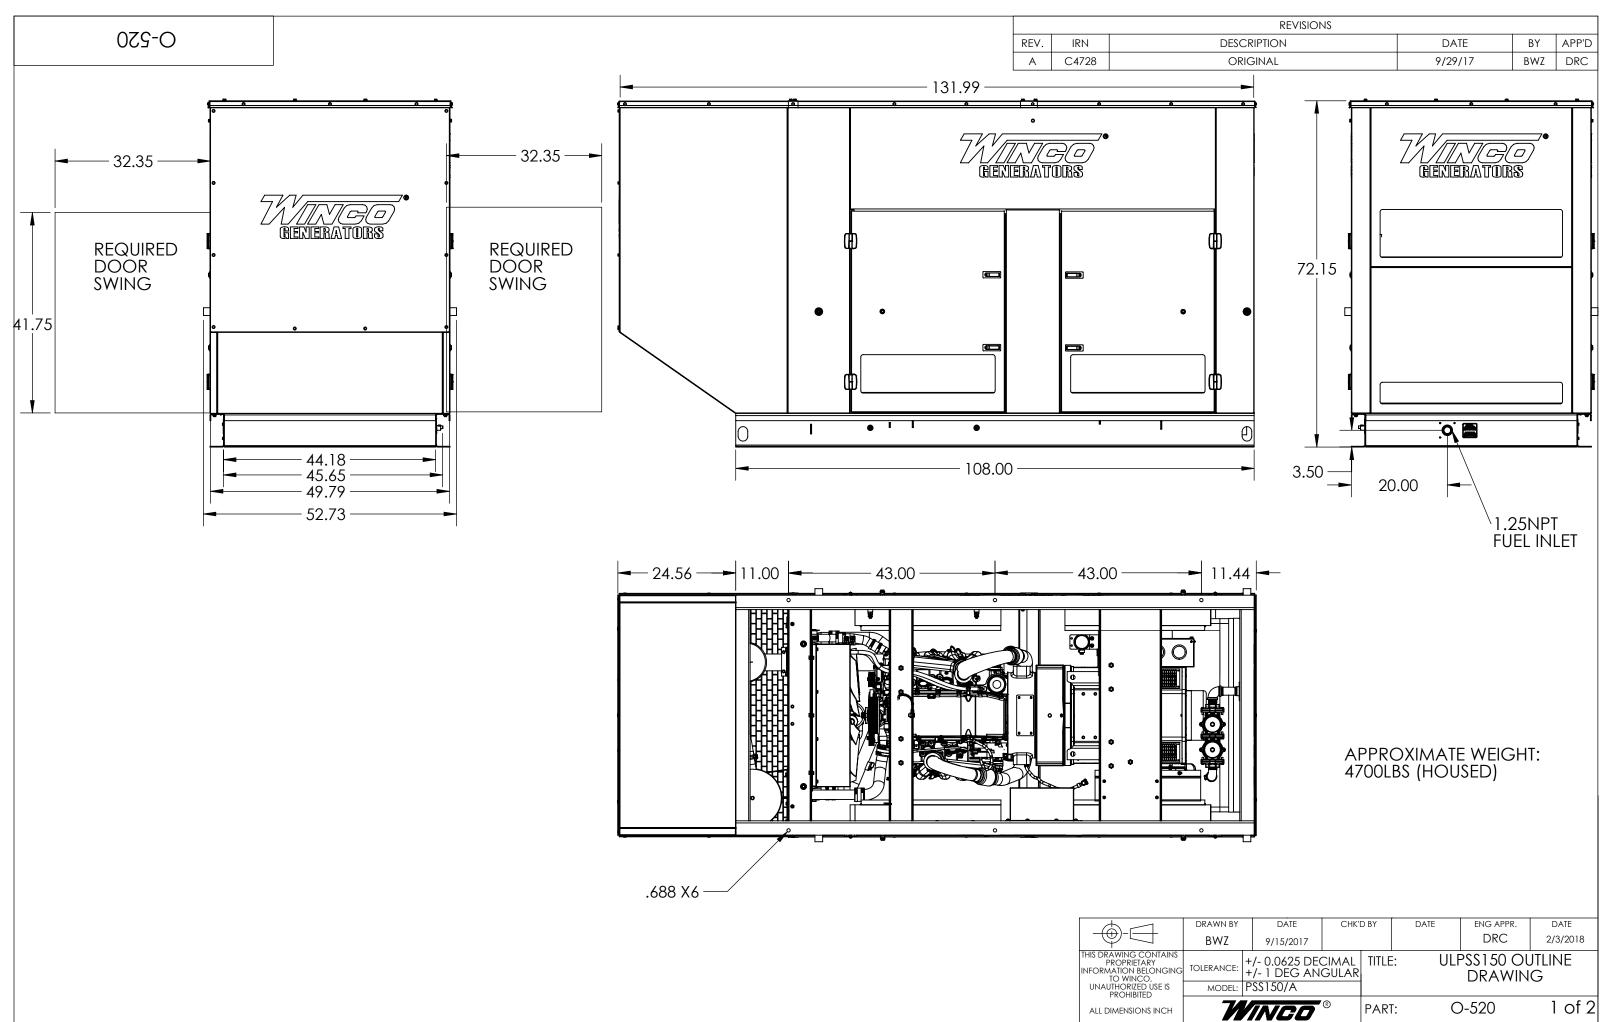

|          |                      | 1         |          |   |         |          |            |                                                                                                                 |
|----------|----------------------|-----------|----------|---|---------|----------|------------|-----------------------------------------------------------------------------------------------------------------|
|          | O-250                |           |          | ( |         | $\frown$ |            | IRN                                                                                                             |
|          |                      | -         |          |   | F (D) ( | C        |            |                                                                                                                 |
|          |                      |           | K        |   |         |          |            | · · · · · · · · · · · · · · · · · · ·                                                                           |
|          |                      |           |          |   | M       |          | 15.<br>18. |                                                                                                                 |
|          |                      |           | 5.00     |   |         |          |            |                                                                                                                 |
|          |                      |           |          |   |         |          |            | В                                                                                                               |
|          | KEY COMPONENT        | S         | <b>#</b> |   |         |          |            |                                                                                                                 |
| A        | ENGINE CONTR         |           |          |   |         |          |            |                                                                                                                 |
| В        | MAIN LINE CIRCUIT B  |           |          |   |         |          | <br>       |                                                                                                                 |
| С        | GROUP 24 BATTERY(NOT | INCLUDED) |          |   |         |          |            |                                                                                                                 |
| D        | OIL FILL             |           |          |   |         |          |            |                                                                                                                 |
| E        | OIL DRAIN            |           |          | 0 |         |          |            | €                                                                                                               |
| F        | OIL DIPSTICK         |           |          | ( |         |          |            | ;                                                                                                               |
| G        | OIL FILTER           |           |          |   | J (E)   | G        |            |                                                                                                                 |
| <u>H</u> | FUEL INLET           |           |          |   |         |          |            |                                                                                                                 |
|          | AIR FILTER           |           |          |   |         |          |            |                                                                                                                 |
| J        |                      |           |          |   |         |          |            |                                                                                                                 |
| K        |                      |           |          |   |         |          |            | THIS DRAWING CONTAINS<br>PROPRIETARY<br>INFORMATION BELONGING<br>TO WINCO,<br>UNAUTHORIZED USE IS<br>PROHIBITED |
| L        |                      |           |          |   |         |          |            | TO WINCO,<br>UNAUTHORIZED USE IS<br>PROHIBITED                                                                  |
| M        | BATTERY CHARC        | JEK       |          |   |         |          |            |                                                                                                                 |

| REVISIONS   |         |     |       |
|-------------|---------|-----|-------|
| DESCRIPTION | DATE    | BY  | APP'D |
| ORIGINAL    | 9/29/17 | BWZ | DRC   |
|             |         |     | _     |

ub Up Area